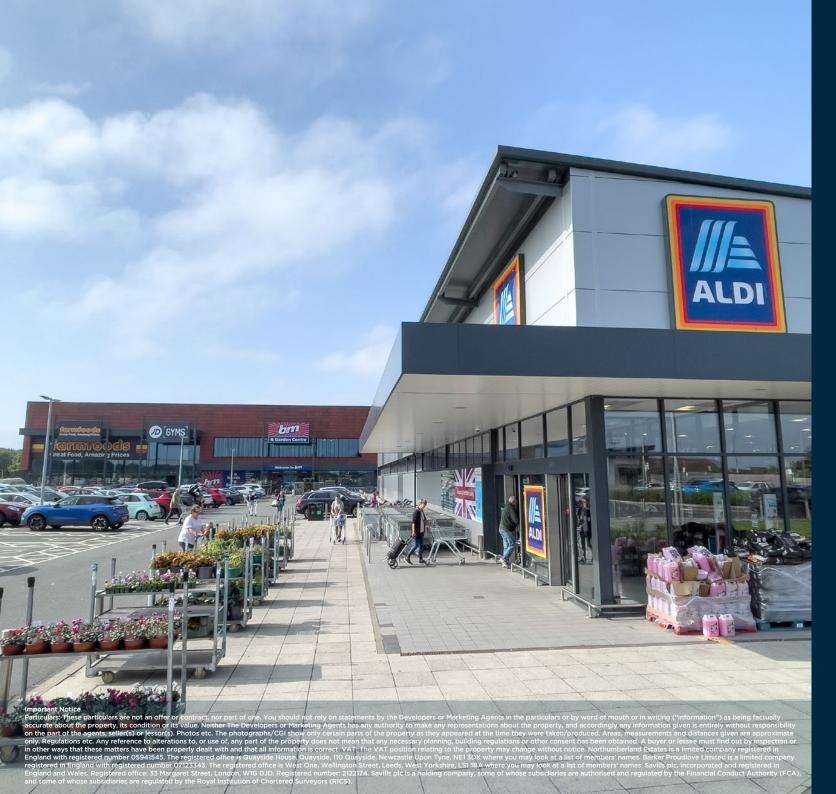

## **SCHEME PLAN**

Northumberland Retail Park is located at the Holystone roundabout junction of the A19 trunk road in Shiremoor. Existing occupiers include Aldi, B&M Home Store, JD Gyms, Costa drive-thru, Farmfoods and Toby Carvery.