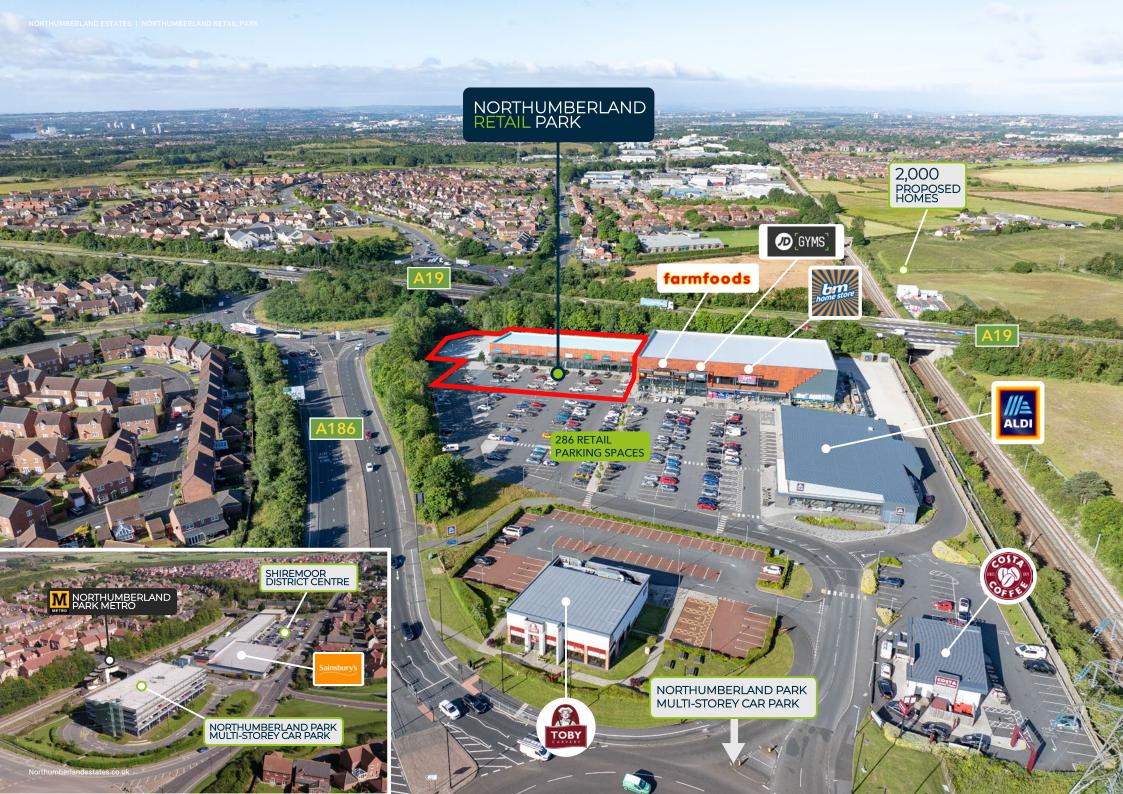

## **SCHEME PLAN**

Northumberland Retail Park is located at the Holystone roundabout junction of the A19 trunk road in Shiremoor. Existing occupiers include Aldi, B&M Home Store, JD Gyms, Costa drive-thru, Farmfoods and Toby Carvery.

The scheme benefits from ample parking with 286 free surface shopping car parking spaces with additional parking available at the adjacently located 350 spaced park and ride multi-storey car park.

Rapid Electrical Vehicle charging is available onsite and operated by Osprey.

## **LOCATION**

Earsdon Rd, Shiremoor, Newcastle upon Tyne NE27 OSJ

Northumberland Retail Park is situated on the Holystone roundabout and directly accessed via the major A19 arterial route which provides connections to the wider Tyne & Wear region. Northumberland Park Neighbourhood Centre is located adjacent, anchored by Sainsbury's Food Store, with other retailers including Heron Foods, Subway, Cooplands, Card Factory, Indigo Sun, Frank's Carpets and Moorview Veterinary Practice. The Retail Park benefits from excellent public transport links with Northumberland Park Metro Station, the Northumberland Train Line, Bus Interchange and Cycle Parking all serving the location.