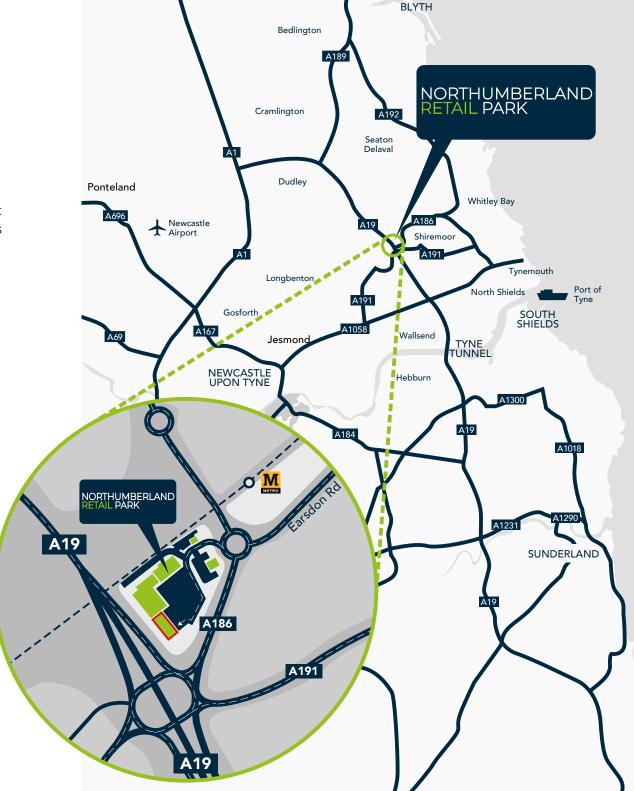

## **LOCATION**

Earsdon Rd, Shiremoor, Newcastle upon Tyne NE27 OSJ

Northumberland Retail Park is situated on the Holystone roundabout and directly accessed via the major A19 arterial route which provides connections to the wider Tyne & Wear region. Northumberland Park Neighbourhood Centre is located adjacent, anchored by Sainsbury's Food Store, with other retailers including Heron Foods, Subway, Cooplands, Card Factory, Indigo Sun, Frank's Carpets and Moorview Veterinary Practice. The Retail Park benefits from excellent public transport links with Northumberland Park Metro Station, the Northumberland Train Line, Bus Interchange and Cycle Parking all serving the location.

#### ROAD

| Whitley Bay         | 4.1 miles |
|---------------------|-----------|
| Tyne Tunnel         | 4.3 miles |
| North Shields       | 5.1 miles |
| Tynemouth           | 5.2 miles |
| Newcastle Upon Tyne | 8 miles   |