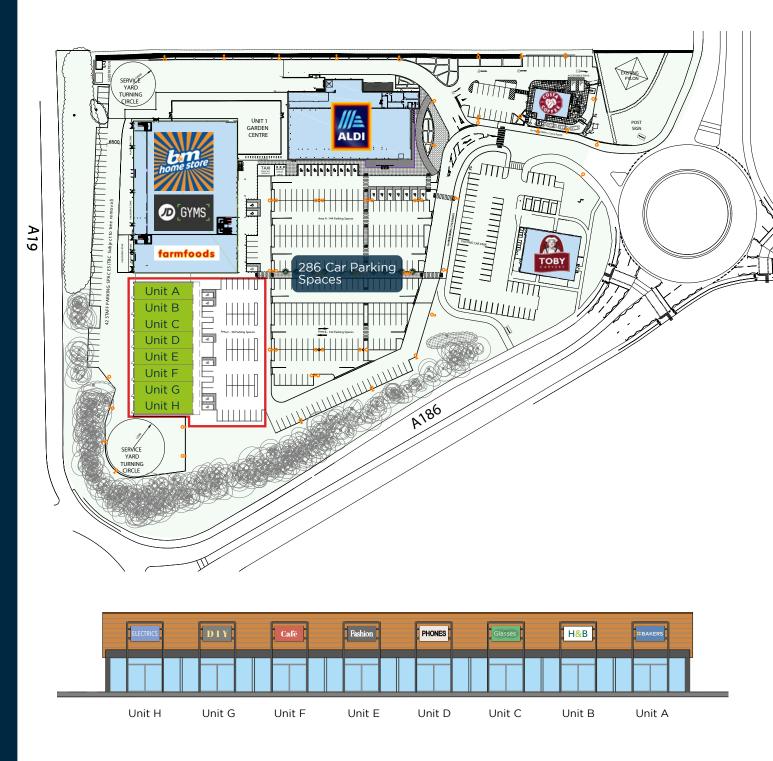

## **SCHEME PLAN**

Northumberland Retail Park is located at the Holystone roundabout junction of the A19 trunk road in Shiremoor. Existing occupiers include Aldi, B&M Home Store, JD Gyms, Costa drive-thru, Farmfoods and Toby Carvery.

The scheme benefits from ample parking with 286 free surface shopping car parking spaces with additional parking available at the adjacently located 350 spaced park and ride multi-storey car park.

Rapid Electrical Vehicle charging is available onsite and operated by Osprey.

The final phase will comprise 6 individual units from 2,002 sq. ft. Units can be combined to accommodate larger requirements.

| B&M Home store       | 23,842 sqft |
|----------------------|-------------|
| JD Gyms              | 25,736 sqft |
| Farmfoods            | 8,288 sqft  |
| Aldi                 | 18,912 sqft |
| Costa Coffee         | 1,819 sqft  |
| Toby Carvery         | 4,882 sqft  |
| Unit A - Under Offer | 2,002 sqft  |
| Unit B - To Let      | 2,002 sqft  |
| Unit C - To Let      | 2,002 sqft  |
| Unit D - To Let      | 2,002 sqft  |
| Unit E - To Let      | 2,002 sqft  |
| Unit F - To Let      | 2,002 sqft  |
| Unit G - To Let      | 2,002 sqft  |
| Unit H - To Let      | 2,002 sqft  |
| Total                | 99,495 sqft |