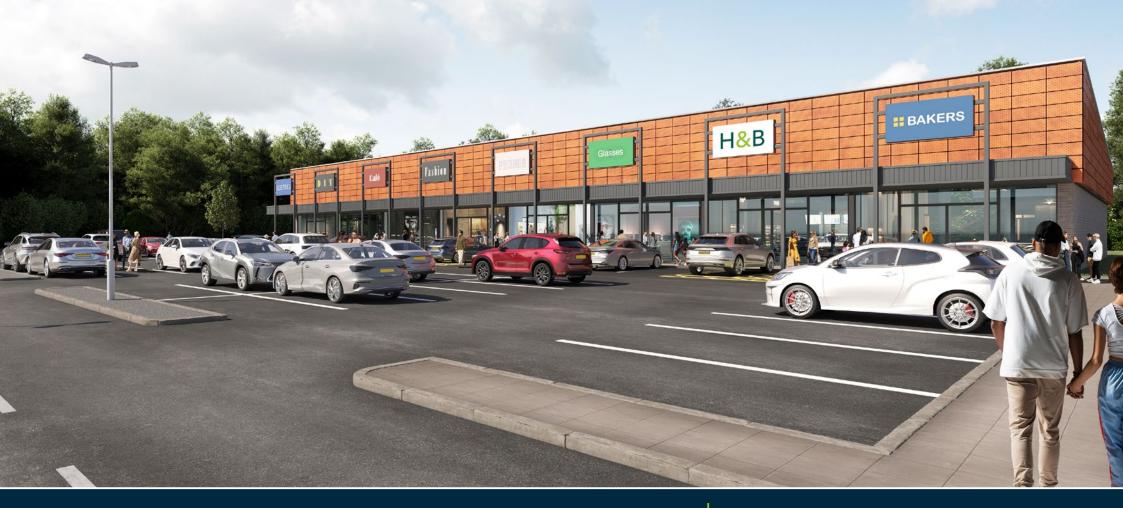

# NORTHUMBERLAND RETAIL PARK

Earsdon Rd, Shiremoor, Newcastle upon Tyne NE27 OSJ

TO LET

**Final Phase:** Units available from 2,002 sq ft

The final phase will comprise 6 individual units from 2,002 sq. ft. Units can be combined to accommodate larger requirements.

| B&M Home store       | 23,842 sqft |
|----------------------|-------------|
| JD Gyms              | 25,736 sqft |
| Farmfoods            | 8,288 sqft  |
| Aldi                 | 18,912 sqft |
| Costa Coffee         | 1,819 sqft  |
| Toby Carvery         | 4,882 sqft  |
| Unit A - Under Offer | 2,002 sqft  |
| Unit B - To Let      | 2,002 sqft  |
| Unit C - To Let      | 2,002 sqft  |
| Unit D - To Let      | 2,002 sqft  |
| Unit E - To Let      | 2,002 sqft  |
| Unit F - To Let      | 2,002 sqft  |
| Unit G - To Let      | 2,002 sqft  |
| Unit H - To Let      | 2,002 sqft  |
| Total                | 99,495 sqft |